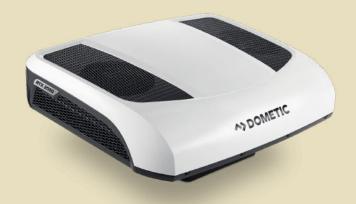

## **COOLING OPTIONS**

MAXX AIR FAN S

FRESAIR EVAPORATIVE COOLER \$\$\$

12V AIR
CONDITIONER\*
\$\$\$\$