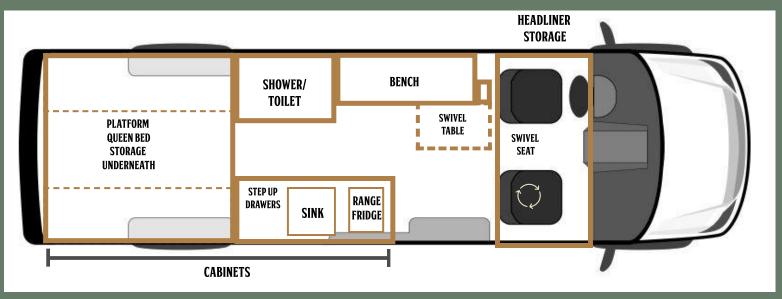

## THE ASPEN

#### **FEATURES:**

PLATFORM QUEEN BED

FULL KITCHEN

**SWIVEL DINING AREA** 

#### THE ASPEN

Starting at \$55,000

Floorplan Auailable on: Mercedes Sprinter 144 Ford Transit 148 Ram Promaster 159