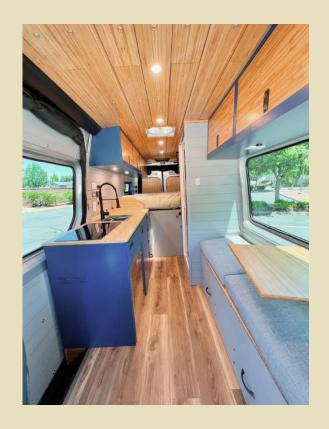

#### STANDARD IN EVERY BUILD

SOUND DEADENING & INSULATION

**BALTIC BIRCH WALLS** 

VAN SPECIFIC CABINETRY AND GALLEYS

OFF-GRID ELECTRICAL SYSTEM WITH SOLAR/ALTERNATOR/SHORE CHARGING

**OPERATING KITCHENS WITH FRESH/GREY WATER** 

**COMFORTABLE CUSTOM BEDS AND CUSHIONS** 

**TOILETS AND OUTDOOR SHOWER HOSE** 

## THE ASPEN

#### **FEATURES:**

PLATFORM QUEEN BED

FULL KITCHEN

**SWIVEL DINING AREA** 