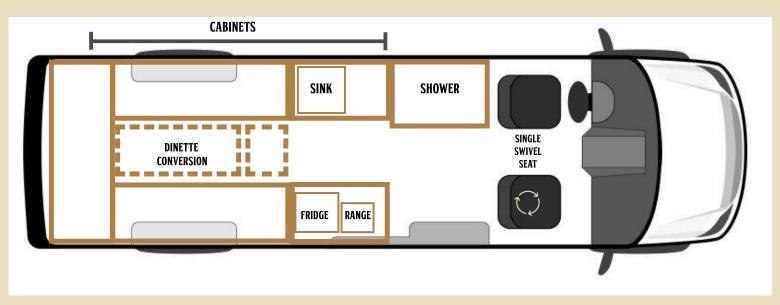

## THE NASHVILLE

#### **FEATURES:**

CONVERTIBLE SHOWER
DINETTE CONVERSION
FULL KITCHEN
OPEN FLOORPLAN

#### THE NASHVILLE

Starting at \$56,000

Floorplan Available on: Mercedes Sprinter 144 Ford Transit 148 Ram Promaster 159