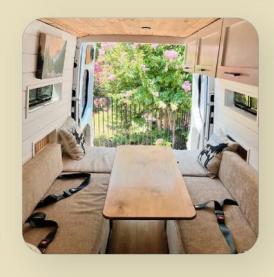

#### **FEATURES:**

PLATFORM QUEEN BED

FULL KITCHEN

**SWIVEL DINING AREA** 

#### **FEATURES:**

CONVERTIBLE SHOWER
DINETTE CONVERSION
FULL KITCHEN
OPEN FLOORPLAN

## **BED OPTIONS**

FIXED PLATFORM

DINETTE CONVERSION

LIFTED
BUNK OVER
DINETTE
CONVERSION