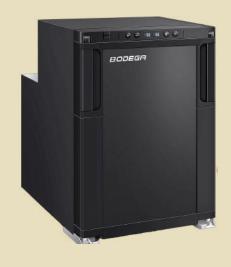

SIVE



## THE CARMEL





#### **FEATURES:**

QUEEN DINETTE BED

FULL BUNK BED ON LIFT

CONVERTIBLE SHOWER

SEATING/SLEEPING FOR FOUR

#### **THE CARMEL**

Starting at \$64,000





## THE FLAGSTAFF





#### **FEATURES:**

QUEEN DINETTE BED
TWIN BUNK BEDS
CONVERTIBLE SHOWER
SEATING/SLEEPING FOR FOUR

#### THE FLAGSTAFF

Starting at \$63,000



## VAN COMPONENT OPTIONS



## SHIPLAP WALLS







## CEILING









## COUNTERTOPS









## FLOORING

#### **LUXURY VINYL PLANK**

- WATERPROOF
- HIGH QUALITY
- DURABLE



## **BED OPTIONS**



FIXED PLATFORM



DINETTE CONVERSION



LIFTED
BUNK OVER
DINETTE
CONVERSION

## SHOWER OPTIONS



FIXED SHOWER



TETRAVANS SHOWER



OUTDOOR SHOWER

## TOILET OPTIONS



RV CHEMICAL TOILET



COMPOSTING TOILET



DRY FLUSH TOILET

## FRIDGE OPTIONS



BODEGA \$



DOMETIC \$\$



ISOTHERM \$\$\$\$

## HEATER OPTIONS



**VEVOR HEATER**§



ESPAR HEATER \$\$\$\$

## **COOLING OPTIONS**



MAXX AIR FAN S



FRESAIR EVAPORATIVE COOLER \$\$\$



12V AIR
CONDITIONER\*
\$\$\$\$

## **CUSTOM UPHOLSTRY**







MOISTURE WICKING FABRIC & CUSTOM CLIENT CHOOSES FABRIC FROM SAMPLES

## OPTIONAL ADD-ONS



**AWNING** 



**SIDE STEPS** 



**BUG SCREENS** 

## OPTIONAL ADD-ONS



**OUTDOOR TABLE** 



**SPEAKERS** 



**TELEVISION** 



www.ScenicVans.com