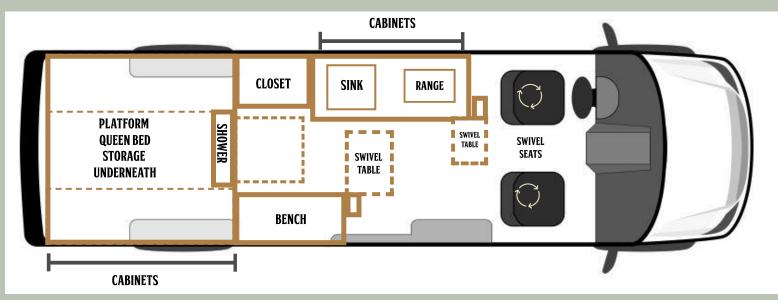

## THE ASPEN

#### **FEATURES:**

PLATFORM QUEEN BED

FULL KITCHEN

**SWIVEL DINING AREA** 

#### THE ASPEN

Starting at \$55,000

Floorplan Auailable on: Mercedes Sprinter 144 Ford Transit 148 Ram Promaster 159