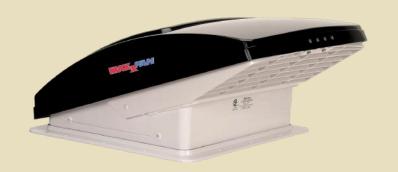

## **COOLING OPTIONS**

MAXX AIR FAN S

FRESAIR EVAPORATIVE COOLER \$\$\$

12V AIR
CONDITIONER\*
\$\$\$\$