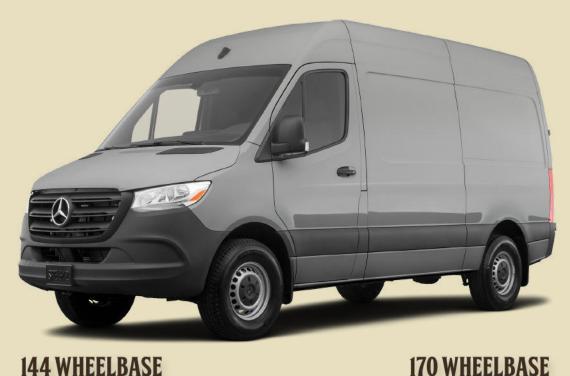

## YOU GET INCREDIBLE PRICING ON NEW CARGO VANS!

SPRINTER 144 - AROUND \$58K PLUS TAX SPRINTER 170 - AROUND \$62K PLUS TAX

NEW VAN ORDERS - 3-6 MONTHS MANY AVAILABLE NOW!

## MERCEDES SPRINTER

**144 WHEELBASE** 

2023 BASE MSRP: \$52,000\*

2023 BASE MSRP: \$54,000\*

| EXTERIOR       | 19 FEET          |
|----------------|------------------|
| LENGTH         | 8 INCHES         |
| HOME<br>LENGTH | 10 FEET*         |
| HOME           | 5 FEET           |
| WIDTH          | 6 INCHES*        |
| HOME<br>HEIGHT | 6 FEET 3 INCHES* |

| EXTERIOR       | 20 FEET          |
|----------------|------------------|
| LENGTH         | 10 INCHES        |
| HOME           | 13 FEET          |
| LENGTH         | 4 INCHES*        |
| HOME           | 5 FEET           |
| WIDTH          | 6 INCHES*        |
| HOME<br>HEIGHT | 6 FEET 3 INCHES* |