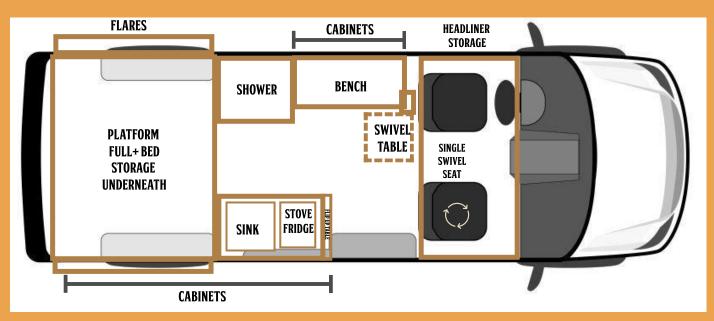

## THE ASPEN

#### **FEATURES:**

PLATFORM QUEEN BED

FULL KITCHEN

**SWIVEL DINING AREA** 

#### THE ASPEN

Starting at \$55,000

Floorplan Auailable on: Mercedes Sprinter 144 Ford Transit 148 Ram Promaster 159