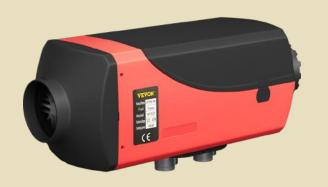

L BUNK BED ON LIFT

CONVERTIBLE SHOWER

SEATING/SLEEPING FOR FOUR

#### **THE CARMEL**

Starting at \$64,000





## THE FLAGSTAFF





#### **FEATURES:**

QUEEN DINETTE BED
TWIN BUNK BEDS
CONVERTIBLE SHOWER
SEATING/SLEEPING FOR FOUR

#### THE FLAGSTAFF

Starting at \$63,000



## VAN COMPONENT OPTIONS



## SHIPLAP WALLS







## CEILING









## COUNTERTOPS









## FLOORING

#### **LUXURY VINYL PLANK**

- WATERPROOF
- HIGH QUALITY
- DURABLE



## **BED OPTIONS**



FIXED PLATFORM



DINETTE CONVERSION



LIFTED
BUNK OVER
DINETTE
CONVERSION

## SHOWER OPTIONS



FIXED SHOWER



TETRAVANS SHOWER



OUTDOOR SHOWER

## TOILET OPTIONS



RV CHEMICAL TOILET



COMPOSTING TOILET



DRY FLUSH TOILET

## FRIDGE OPTIONS



BODEGA \$



DOMETIC \$\$



ISOTHERM \$\$\$\$

## HEATER OPTIONS



**VEVOR HEATER**§



ESPAR HEATER \$\$\$\$

## **COOLING OPTIONS**



MAXX AIR FAN S



FRESAIR EVAPORATIVE COOLER \$\$\$



12V AIR
CONDITIONER\*
\$\$\$\$

## **CUSTOM UPHOLSTRY**







MOISTURE WICKING FABRIC & CUSTOM CLIENT CHOOSES FABRIC FROM SAMPLES

## OPTIONAL ADD-ONS



**AWNING** 



**SIDE STEPS** 



**BUG SCREENS** 

## OPTIONAL ADD-ONS



**OUTDOOR TABLE** 



**SPEAKERS** 



**TELEVISION** 



www.ScenicVans.com