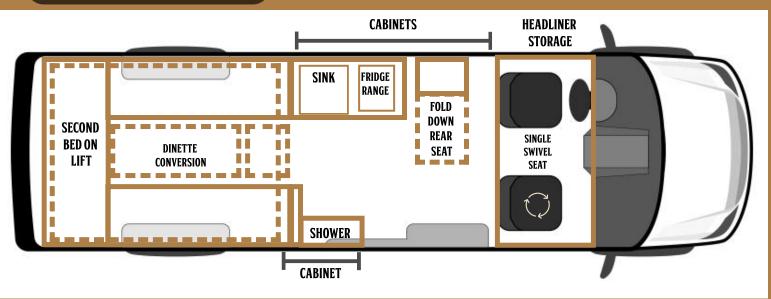

## THE CARMEL

#### **FEATURES:**

QUEEN DINETTE BED

FULL BUNK BED ON LIFT

CONVERTIBLE SHOWER

SEATING/SLEEPING FOR FOUR

#### **THE CARMEL**

Starting at \$64,000