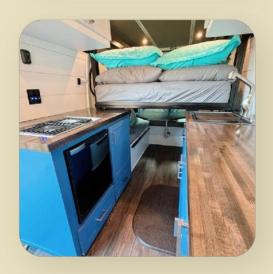

#### STANDARD IN EVERY BUILD

SOUND DEADENING & INSULATION

**BALTIC BIRCH WALLS** 

VAN SPECIFIC CABINETRY AND GALLEYS

OFF-GRID ELECTRICAL SYSTEM WITH SOLAR/ALTERNATOR/SHORE CHARGING

**OPERATING KITCHENS WITH FRESH/GREY WATER** 

#### **FEATURES:**

QUEEN DINETTE BED

FULL BUNK BED ON LIFT

CONVERTIBLE SHOWER

SEATING/SLEEPING FOR FOUR

## **BED OPTIONS**

FIXED PLATFORM

DINETTE CONVERSION

LIFTED
BUNK OVER
DINETTE
CONVERSION