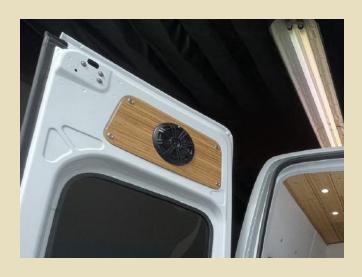

## **COOLING OPTIONS**

MAXX AIR FAN S

FRESAIR EVAPORATIVE COOLER \$\$\$

12V AIR
CONDITIONER\*
\$\$\$\$