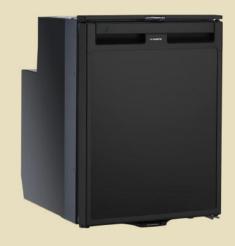

E CARMEL





#### **FEATURES:**

QUEEN DINETTE BED

FULL BUNK BED ON LIFT

CONVERTIBLE SHOWER

SEATING/SLEEPING FOR FOUR

#### **THE CARMEL**

Starting at \$64,000





## THE FLAGSTAFF





#### **FEATURES:**

QUEEN DINETTE BED
TWIN BUNK BEDS
CONVERTIBLE SHOWER
SEATING/SLEEPING FOR FOUR

#### THE FLAGSTAFF

Starting at \$63,000



## VAN COMPONENT OPTIONS



## SHIPLAP WALLS







## CEILING









## COUNTERTOPS









## FLOORING

#### **LUXURY VINYL PLANK**

- WATERPROOF
- HIGH QUALITY
- DURABLE



## **BED OPTIONS**



FIXED PLATFORM



DINETTE CONVERSION



LIFTED
BUNK OVER
DINETTE
CONVERSION

## SHOWER OPTIONS



FIXED SHOWER



TETRAVANS SHOWER



OUTDOOR SHOWER

## TOILET OPTIONS



RV CHEMICAL TOILET



COMPOSTING TOILET



DRY FLUSH TOILET

## FRIDGE OPTIONS



BODEGA \$



DOMETIC \$\$



ISOTHERM \$\$\$\$

## HEATER OPTIONS



**VEVOR HEATER**§



ESPAR HEATER \$\$\$\$

## **COOLING OPTIONS**



MAXX AIR FAN S



FRESAIR EVAPORATIVE COOLER \$\$\$



12V AIR
CONDITIONER\*
\$\$\$\$

## **CUSTOM UPHOLSTRY**







MOISTURE WICKING FABRIC & CUSTOM CLIENT CHOOSES FABRIC FROM SAMPLES

## OPTIONAL ADD-ONS



**AWNING** 



**SIDE STEPS** 



**BUG SCREENS** 

## OPTIONAL ADD-ONS



**OUTDOOR TABLE** 



**SPEAKERS** 



**TELEVISION** 



www.ScenicVans.com