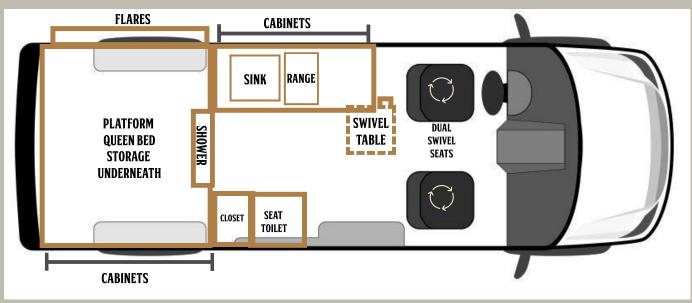

## THE ASPEN

#### **FEATURES:**

PLATFORM QUEEN BED

FULL KITCHEN

**SWIVEL DINING AREA** 

#### THE ASPEN

Starting at \$55,000

Floorplan Auailable on: Mercedes Sprinter 144 Ford Transit 148 Ram Promaster 159