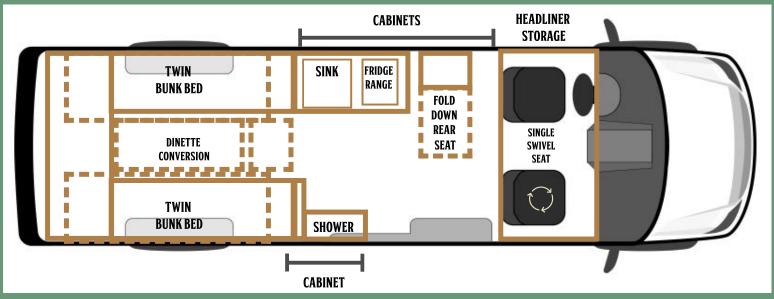

## THE CARMEL

#### **FEATURES:**

QUEEN DINETTE BED

FULL BUNK BED ON LIFT

CONVERTIBLE SHOWER

SEATING/SLEEPING FOR FOUR

#### **THE CARMEL**

Starting at \$64,000