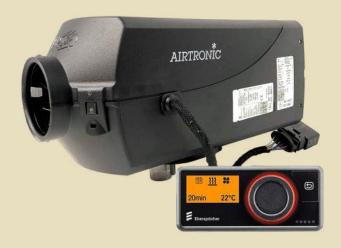

ONVERTIBLE SHOWER

SEATING/SLEEPING FOR FOUR

#### **THE CARMEL**

Starting at \$64,000





## THE FLAGSTAFF





#### **FEATURES:**

QUEEN DINETTE BED
TWIN BUNK BEDS
CONVERTIBLE SHOWER
SEATING/SLEEPING FOR FOUR

#### THE FLAGSTAFF

Starting at \$63,000



## VAN COMPONENT OPTIONS



## SHIPLAP WALLS







## CEILING









## COUNTERTOPS









## FLOORING

#### **LUXURY VINYL PLANK**

- WATERPROOF
- HIGH QUALITY
- DURABLE



## **BED OPTIONS**



FIXED PLATFORM



DINETTE CONVERSION



LIFTED
BUNK OVER
DINETTE
CONVERSION

## SHOWER OPTIONS



FIXED SHOWER



TETRAVANS SHOWER



OUTDOOR SHOWER

## TOILET OPTIONS



RV CHEMICAL TOILET



COMPOSTING TOILET



DRY FLUSH TOILET

## FRIDGE OPTIONS



BODEGA \$



DOMETIC \$\$



ISOTHERM \$\$\$\$

## HEATER OPTIONS



**VEVOR HEATER**§



ESPAR HEATER \$\$\$\$

## **COOLING OPTIONS**



MAXX AIR FAN S



FRESAIR EVAPORATIVE COOLER \$\$\$



12V AIR
CONDITIONER\*
\$\$\$\$

## **CUSTOM UPHOLSTRY**







MOISTURE WICKING FABRIC & CUSTOM CLIENT CHOOSES FABRIC FROM SAMPLES

## OPTIONAL ADD-ONS



**AWNING** 



**SIDE STEPS** 



**BUG SCREENS** 

## OPTIONAL ADD-ONS



**OUTDOOR TABLE** 



**SPEAKERS** 



**TELEVISION** 



www.ScenicVans.com