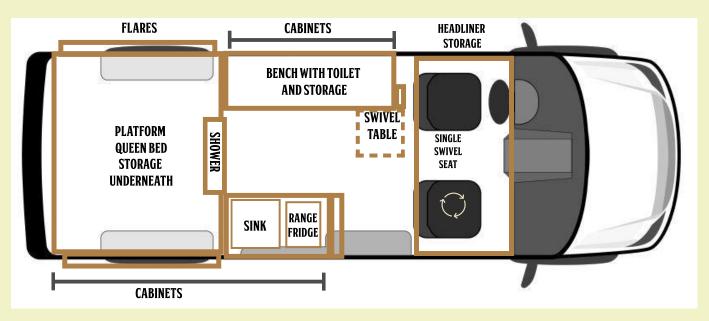

## THE ASPEN

#### **FEATURES:**

PLATFORM QUEEN BED

FULL KITCHEN

**SWIVEL DINING AREA** 

#### THE ASPEN

Starting at \$55,000

Floorplan Auailable on: Mercedes Sprinter 144 Ford Transit 148 Ram Promaster 159