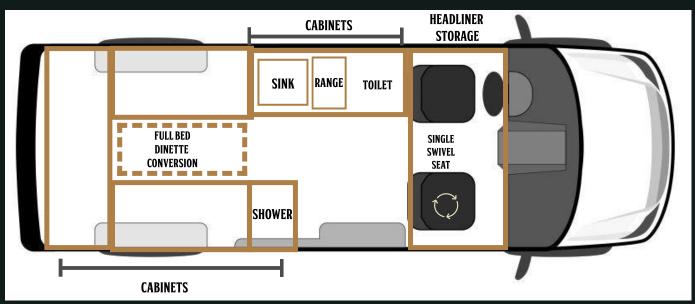

## THE NASHVILLE

#### **FEATURES:**

CONVERTIBLE SHOWER
DINETTE CONVERSION
FULL KITCHEN
OPEN FLOORPLAN

#### THE NASHVILLE

Starting at \$56,000

Floorplan Available on: Mercedes Sprinter 144 Ford Transit 148 Ram Promaster 159