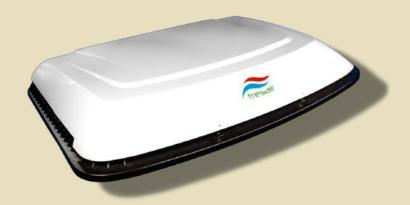

## **COOLING OPTIONS**

MAXX AIR FAN S

FRESAIR EVAPORATIVE COOLER \$\$\$

12V AIR
CONDITIONER\*
\$\$\$\$