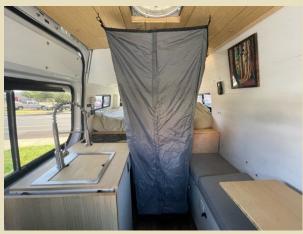

**

- COMFORTS OF HOME
- CARRY EQUIPMENT
- SMALLER THAN RV

## CON

- NOT IDEAL FOR INFANTS
- SPACE LIMITED TO FIT MORE THAN 2
- MORE EXPENSIVE



## THE CARMEL





#### **FEATURES:**

QUEEN DINETTE BED

FULL BUNK BED ON LIFT

CONVERTIBLE SHOWER

SEATING/SLEEPING FOR FOUR

#### **THE CARMEL**

Starting at \$64,000





## THE FLAGSTAFF





#### **FEATURES:**

QUEEN DINETTE BED
TWIN BUNK BEDS
CONVERTIBLE SHOWER
SEATING/SLEEPING FOR FOUR

#### THE FLAGSTAFF

Starting at \$63,000



## VAN COMPONENT OPTIONS



## SHIPLAP WALLS







## CEILING









## COUNTERTOPS









## FLOORING

#### **LUXURY VINYL PLANK**

- WATERPROOF
- HIGH QUALITY
- DURABLE



## **BED OPTIONS**



FIXED PLATFORM



DINETTE CONVERSION



LIFTED
BUNK OVER
DINETTE
CONVERSION

## SHOWER OPTIONS



FIXED SHOWER



TETRAVANS SHOWER



OUTDOOR SHOWER

## TOILET OPTIONS



RV CHEMICAL TOILET



COMPOSTING TOILET



DRY FLUSH TOILET

## FRIDGE OPTIONS



BODEGA \$



DOMETIC \$\$



ISOTHERM \$\$\$\$

## HEATER OPTIONS



**VEVOR HEATER**§



ESPAR HEATER \$\$\$\$

## **COOLING OPTIONS**



MAXX AIR FAN S



FRESAIR EVAPORATIVE COOLER \$\$\$



12V AIR
CONDITIONER\*
\$\$\$\$

## **CUSTOM UPHOLSTRY**







MOISTURE WICKING FABRIC & CUSTOM CLIENT CHOOSES FABRIC FROM SAMPLES

## OPTIONAL ADD-ONS



**AWNING** 



**SIDE STEPS** 



**BUG SCREENS** 

## OPTIONAL ADD-ONS



**OUTDOOR TABLE** 



**SPEAKERS** 



**TELEVISION** 



www.ScenicVans.com