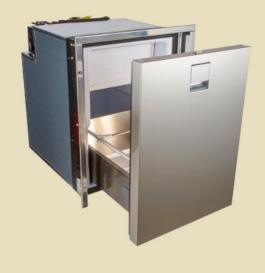

## **FEATURES:**

QUEEN DINETTE BED

FULL BUNK BED ON LIFT

CONVERTIBLE SHOWER

SEATING/SLEEPING FOR FOUR

#### **THE CARMEL**

Starting at \$64,000





## THE FLAGSTAFF





#### **FEATURES:**

QUEEN DINETTE BED
TWIN BUNK BEDS
CONVERTIBLE SHOWER
SEATING/SLEEPING FOR FOUR

#### THE FLAGSTAFF

Starting at \$63,000



## VAN COMPONENT OPTIONS



## SHIPLAP WALLS







## CEILING









## COUNTERTOPS









## FLOORING

#### **LUXURY VINYL PLANK**

- WATERPROOF
- HIGH QUALITY
- DURABLE



## **BED OPTIONS**



FIXED PLATFORM



DINETTE CONVERSION



LIFTED
BUNK OVER
DINETTE
CONVERSION

## SHOWER OPTIONS



FIXED SHOWER



TETRAVANS SHOWER



OUTDOOR SHOWER

## TOILET OPTIONS



RV CHEMICAL TOILET



COMPOSTING TOILET



DRY FLUSH TOILET

## FRIDGE OPTIONS



BODEGA \$



DOMETIC \$\$



ISOTHERM \$\$\$\$

## HEATER OPTIONS



**VEVOR HEATER**§



ESPAR HEATER \$\$\$\$

## **COOLING OPTIONS**



MAXX AIR FAN S



FRESAIR EVAPORATIVE COOLER \$\$\$



12V AIR
CONDITIONER\*
\$\$\$\$

## **CUSTOM UPHOLSTRY**







MOISTURE WICKING FABRIC & CUSTOM CLIENT CHOOSES FABRIC FROM SAMPLES

## OPTIONAL ADD-ONS



**AWNING** 



**SIDE STEPS** 



**BUG SCREENS** 

## OPTIONAL ADD-ONS



**OUTDOOR TABLE** 



**SPEAKERS** 



**TELEVISION** 



www.ScenicVans.com