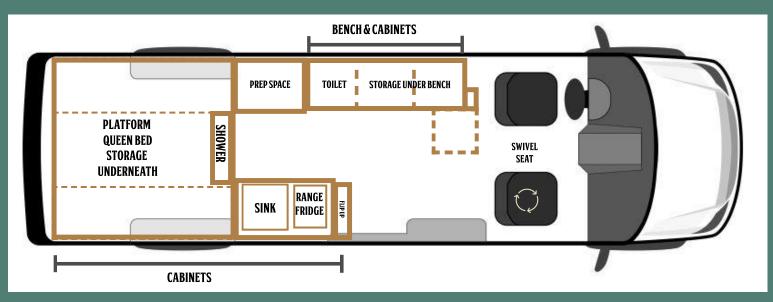

## THE ASPEN

#### **FEATURES:**

PLATFORM QUEEN BED

FULL KITCHEN

**SWIVEL DINING AREA** 

#### THE ASPEN

Starting at \$55,000

Floorplan Auailable on: Mercedes Sprinter 144 Ford Transit 148 Ram Promaster 159