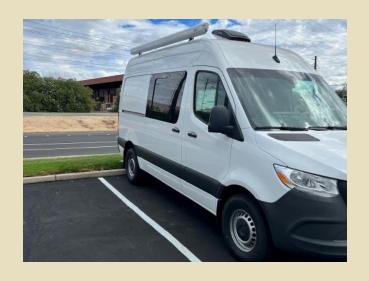

## YOU GET INCREDIBLE PRICING ON NEW CARGO VANS!

SPRINTER 144 - AROUND \$58K PLUS TAX SPRINTER 170 - AROUND \$62K PLUS TAX

NEW VAN ORDERS - 3-6 MONTHS MANY AVAILABLE NOW!

## MERCEDES SPRINTER

**144 WHEELBASE** 

2023 BASE MSRP: \$52,000\*

2023 BASE MSRP: \$54,000\*

| EXTERIOR       | 19 FEET          |
|----------------|------------------|
| LENGTH         | 8 INCHES         |
| HOME<br>LENGTH | 10 FEET*         |
| HOME           | 5 FEET           |
| WIDTH          | 6 INCHES*        |
| HOME<br>HEIGHT | 6 FEET 3 INCHES* |